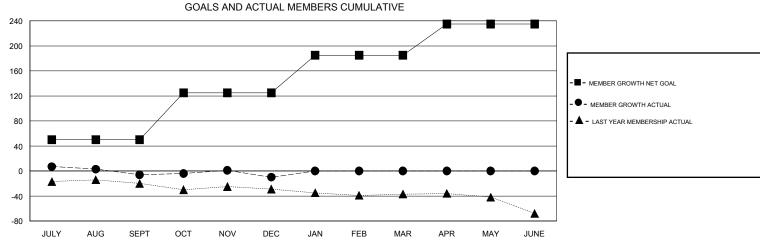

## MONTHLY MEMBERSHIP PROGRESS REPORT

## District 27 B2

GMT: LOCATION WISCONSIN GMT CA

MAR

APR

MAY

JUNE

| DROPPED CLUBS: 0  DROPPED MEMBERS |    | 32 CLUBS OF 67 ADDED 1 OR MORE NEW MEMBERS | GENDER DISTRIBUTION  MALE 1,806 (81.50%)  FEMALE 410 (18.50%) |  |     |
|-----------------------------------|----|--------------------------------------------|---------------------------------------------------------------|--|-----|
| DECEASED                          | 26 | CLICK HERE FOR CUMULATIVE  MEMBERSHIP DATA | TOTAL FAMILY UNIT MEMBERS                                     |  | 362 |
| CLUB CANCELLED                    | 0  |                                            | FAMILY MEMBERS PAYING HALF DUES 1                             |  | 182 |
| OTHER                             | 71 |                                            |                                                               |  | 102 |
| TOTAL                             | 97 |                                            |                                                               |  |     |