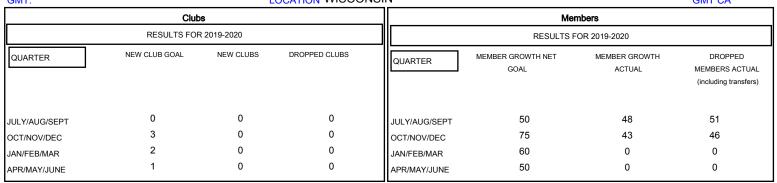

## MONTHLY MEMBERSHIP PROGRESS REPORT

## District 27 B2

GMT: LOCATION WISCONSIN GMT CA

MAR

APR

MAY

JUNE

| DROPPED CLUBS: 0  DROPPED MEMBERS |    | 32 CLUBS OF 67 ADDED 1 OR MORE NEW MEMBERS | GENDER DISTRIBUTION  MALE 1,806 (81.50%)  FEMALE 410 (18.50%) |  |     |
|-----------------------------------|----|--------------------------------------------|---------------------------------------------------------------|--|-----|
| DECEASED                          | 26 | CLICK HERE FOR CUMULATIVE  MEMBERSHIP DATA | TOTAL FAMILY UNIT MEMBERS                                     |  | 362 |
| CLUB CANCELLED                    | 0  |                                            | FAMILY MEMBERS PAYING HALF DUES 1                             |  | 182 |
| OTHER                             | 71 |                                            |                                                               |  | 102 |
| TOTAL                             | 97 |                                            |                                                               |  |     |