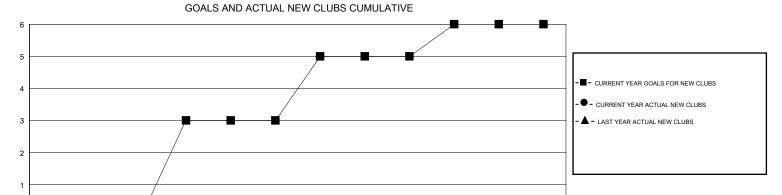

## MONTHLY MEMBERSHIP PROGRESS REPORT

## District 27 B2

GMT: LOCATION WISCONSIN GMT CA

MAR

APR

MAY

JUNE

| DROPPED CLUBS: 0  DROPPED MEMBERS |    | 32 CLUBS OF 67 ADDED 1 OR MORE NEW MEMBERS | GENDER DISTRIBUTION  MALE 1,806 (81.50%)  FEMALE 410 (18.50%) |  |     |
|-----------------------------------|----|--------------------------------------------|---------------------------------------------------------------|--|-----|
| DECEASED                          | 26 | CLICK HERE FOR CUMULATIVE  MEMBERSHIP DATA | TOTAL FAMILY UNIT MEMBERS                                     |  | 362 |
| CLUB CANCELLED                    | 0  |                                            | FAMILY MEMBERS PAYING HALF DUES 1                             |  | 182 |
| OTHER                             | 71 |                                            |                                                               |  | 102 |
| TOTAL                             | 97 |                                            |                                                               |  |     |